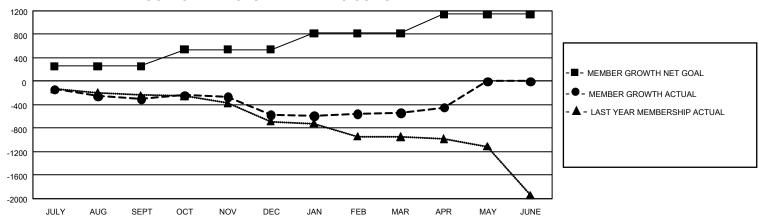

## GOALS AND ACTUAL MEMBERS CUMULATIVE

| DROPPED CLUBS: 45 |       | 640 CLUBS OF 1,439 ADDED 1<br>OR MORE NEW MEMBERS | GENDER DISTRIBUTION                  |                 |  |
|-------------------|-------|---------------------------------------------------|--------------------------------------|-----------------|--|
|                   |       |                                                   | MALE                                 | 20,042 (69.84%) |  |
|                   |       |                                                   | FEMALE                               | 8,653 (30.15%)  |  |
| DROPPED MEMBERS   |       |                                                   | NON BINARY                           | 1 (0.00%)       |  |
| DECEASED          | 248   |                                                   | PREFER NOT TO ANSWER                 | 1 (0.00%)       |  |
| CLUB CANCELLED    | 152   |                                                   | TOTAL FAMILY UNIT MEMBERS 2,6        |                 |  |
| OTHER             | 1,756 | CLICK HERE FOR                                    |                                      |                 |  |
| TOTAL             | 2,156 | CUMULATIVE MEMBERSHIP DATA                        | FAMILY MEMBERS PAYING HALF DUES 1,35 |                 |  |

## GMT Constitutional Area 4, Group D

REPORT DOES NOT INCLUDE CLUBS IN UNDISTRICTED AREAS.

| Clubs                 |               |           |               | Members               |                          |                         |                                                    |
|-----------------------|---------------|-----------|---------------|-----------------------|--------------------------|-------------------------|----------------------------------------------------|
| RESULTS FOR 2021-2022 |               |           |               | RESULTS FOR 2021-2022 |                          |                         |                                                    |
| QUARTER               | NEW CLUB GOAL | NEW CLUBS | DROPPED CLUBS | QUARTER MI            | EMBER GROWTH NET<br>GOAL | MEMBER GROWTH<br>ACTUAL | DROPPED MEMBERS<br>ACTUAL (including<br>transfers) |
| JULY/AUG/SEPT         | 12            | 1         | 25            | JULY/AUG/SEP1         | T 256                    | 403                     | 604                                                |
| OCT/NOV/DEC           | 24            | 4         | 13            | OCT/NOV/DEC           | 286                      | 737                     | 926                                                |
| JAN/FEB/MAR           | 30            | 0         | 5             | JAN/FEB/MAR           | 276                      | 611                     | 483                                                |
| APR/MAY/JUNE          | 45            | 2         | 2             | APR/MAY/JUNE          | 324                      | 249                     | 139                                                |