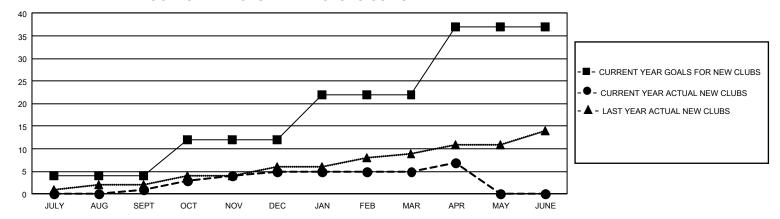

## GOALS AND ACTUAL NEW CLUBS CUMULATIVE

## GMT Constitutional Area 4, Group D

REPORT DOES NOT INCLUDE CLUBS IN UNDISTRICTED AREAS.

| Clubs                 |               |           |               | Members               |                          |                         |                                                    |
|-----------------------|---------------|-----------|---------------|-----------------------|--------------------------|-------------------------|----------------------------------------------------|
| RESULTS FOR 2021-2022 |               |           |               | RESULTS FOR 2021-2022 |                          |                         |                                                    |
| QUARTER               | NEW CLUB GOAL | NEW CLUBS | DROPPED CLUBS | QUARTER MI            | EMBER GROWTH NET<br>GOAL | MEMBER GROWTH<br>ACTUAL | DROPPED MEMBERS<br>ACTUAL (including<br>transfers) |
| JULY/AUG/SEPT         | 12            | 1         | 25            | JULY/AUG/SEP1         | T 256                    | 403                     | 604                                                |
| OCT/NOV/DEC           | 24            | 4         | 13            | OCT/NOV/DEC           | 286                      | 737                     | 926                                                |
| JAN/FEB/MAR           | 30            | 0         | 5             | JAN/FEB/MAR           | 276                      | 611                     | 483                                                |
| APR/MAY/JUNE          | 45            | 2         | 2             | APR/MAY/JUNE          | 324                      | 249                     | 139                                                |